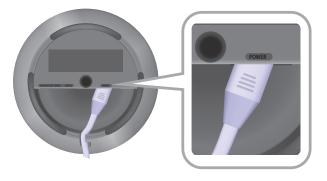

| 5                                                                                                                                                                                                                                                                                                                         | Speaker Bo                | ttom                                                               |                                                                                                                                                                   |                                                                                                                                                                                                                                                             |
|---------------------------------------------------------------------------------------------------------------------------------------------------------------------------------------------------------------------------------------------------------------------------------------------------------------------------|---------------------------|--------------------------------------------------------------------|-------------------------------------------------------------------------------------------------------------------------------------------------------------------|-------------------------------------------------------------------------------------------------------------------------------------------------------------------------------------------------------------------------------------------------------------|
|                                                                                                                                                                                                                                                                                                                           | 1 2 3 4                   |                                                                    | 1       2       3       4         0       0       0       0         0       0       0       0         0       0       5       5         <       WAM3500 >       > | 1       2       4         I       2       4         I       2       4         I       2       4         I       2       4         I       2       3         I       3       3         I       3       3         I       3       3         I       3       3 |
| <ol> <li>SPK ADD/Wi-Fi SETUP</li> <li>Press this button to pair your speaker with a HUB (Not Included another speaker.</li> <li>Press and hold this button for more than 5 seconds when conruct the speaker to your network using the Wi-Fi Setup method. (Real a smart device and the Samsung Multiroom app.)</li> </ol> |                           | than 5 seconds when connecting<br>ne Wi-Fi Setup method. (Requires |                                                                                                                                                                   |                                                                                                                                                                                                                                                             |
| 2                                                                                                                                                                                                                                                                                                                         | SERVICE                   |                                                                    | For service only.                                                                                                                                                 |                                                                                                                                                                                                                                                             |
| 3                                                                                                                                                                                                                                                                                                                         | 3 Label                   |                                                                    | -                                                                                                                                                                 |                                                                                                                                                                                                                                                             |
| 4                                                                                                                                                                                                                                                                                                                         | POWER                     | WAM5500/<br>WAM3500/                                               | Connection for the product's power cor                                                                                                                            | rd                                                                                                                                                                                                                                                          |
| 7                                                                                                                                                                                                                                                                                                                         | DC 19V                    | WAM1500/<br>WAM1501                                                |                                                                                                                                                                   | u.                                                                                                                                                                                                                                                          |
| 5                                                                                                                                                                                                                                                                                                                         | 5 Notch for Power Cable - |                                                                    |                                                                                                                                                                   |                                                                                                                                                                                                                                                             |

#### Connecting the Power Cord