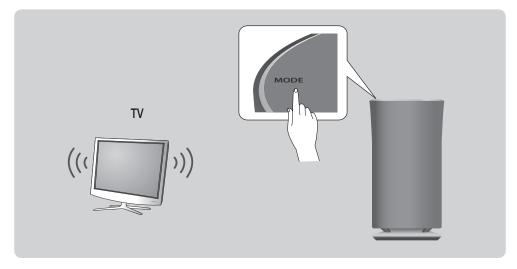

### Connecting to Bluetooth Devices

You can connect the product to a Bluetooth device to enjoy the music stored in your Bluetooth device.

1 Touch the **MODE** button on top of the speaker one or more times until you hear "Bluetooth is ready."

- 2 Turn on the Bluetooth function of your smart device, and then select **Search**.
- 3 Select the **[Samsung] R5**, **[Samsung] R3** or **[Samsung] R1**. The Bluetooth connection between the smart device and the product is made.
- 4 Without connection with **Samsung Multiroom** app, you might see **Samsung Wireless Audio** on the Bluetooth device list. Select it.