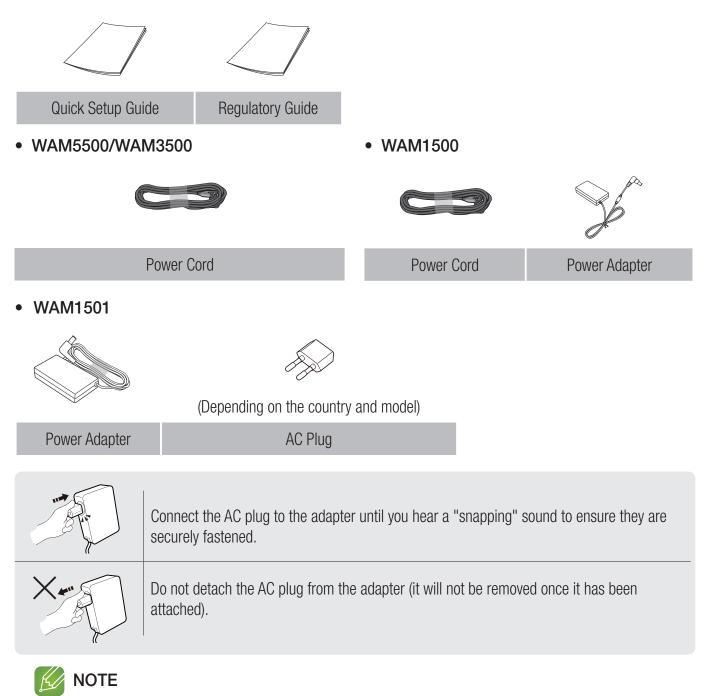

### Accessories

Confirm you have the supplied accessories shown below.

✓ Depending on the region, the AC plug may vary in appearance, or it may be supplied integrated with the adapter.

CAUTION

 $\checkmark$  Do not place any items on top off or sit on the main unit.