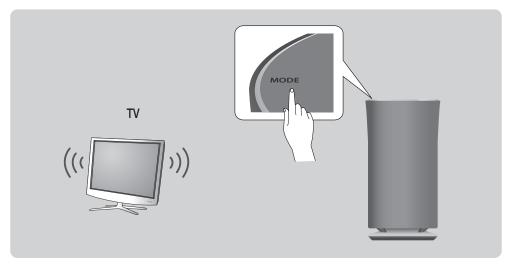

#### Connecting to TV via bluetooth (TV SoundConnect)

TV SoundConnect function allows you to conveniently connect Samsung TV to external speaker(s) wirelessly and enjoy the TV sound.

1 Plug the WAM speaker into an outlet, and then touch the **MODE** button on its top one or more times until you hear "TV SoundConnect is ready."

- 2 Touch and hold the **MODE** button for more than 5 seconds to reset TV SoundConnect.
- 3 A pop-up appears on the TV asking you to approve the connection. Approve to continue.

V NOTES

- $\checkmark$  Optimal pairing distance is 2 m or less.
- ✓ If you unplug the WAM speaker, the TV SoundConnect connection is terminated. To re-establish the connection, plug the speaker into an outlet, and then touch the MODE button one or more times until you hear "TV SoundConnect is ready.". Then skip number 2 and 3 step. Speaker will output TV sound automatically.
- ✓ When the speaker is in Standby mode, the TV SoundConnect connection is not terminated. To connect new TV, follow above 1, 2, 3 steps.
- ✓ Operational range of TV SoundConnect
  - Recommended pairing range: up to 2 m.
  - Recommended operating range: up to 10 m.
  - The connection may be lost or sound may stutter if the distance between the TV and the product exceeds 10 m.
- The SoundConnect feature is available on some Samsung TVs released since 2012. Check whether your TV supports the SoundShare or SoundConnect function. (For further details, refer to the TV's user's manual.)
- $\checkmark$  Instability in the network environment may cause connection to be lost or sound to stutter.