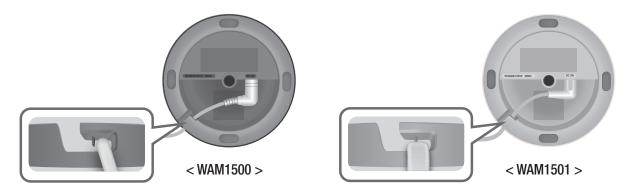

#### Connecting the Power Cord

#### <WAM1500, WAM1501>

- 1 Connect the adaptor's input power cord to the adaptor. (WAM1500 Only)
- 2 Connect the adaptor's output power cord to the DC 19V jack on the speaker.
- **3** Push the power cord into the notch at the edge of the speaker bottom. This lets the speaker rest flat when you stand it up.