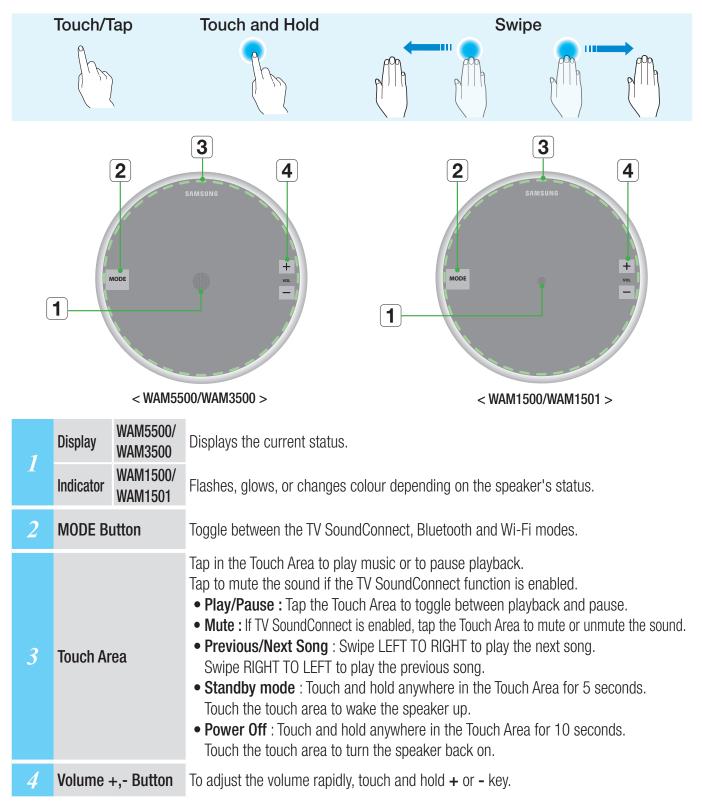

### Speaker Top

#### Operation Terminology

 $\checkmark$  To reset the speaker, touch and hold the Volume (-,+) button at the same time for 5 seconds.

### OLED Display and LED Indicator Descriptions

#### <R3/R5 OLED indicator>

| OLED Display    | Description                                        | Indicated Action                                                                       |
|-----------------|----------------------------------------------------|----------------------------------------------------------------------------------------|
| 0               | Circle size increases or decreases, then fades out | Power on / Wake-up / Power off                                                         |
|                 | Play icon                                          | Play                                                                                   |
| П               | Pause icon                                         | Pause                                                                                  |
| 00              | Volume status                                      | Volume up or down                                                                      |
|                 | Wave moves to the right                            | Next song                                                                              |
|                 | Wave moves to the left                             | Previous song                                                                          |
| <u>بر</u>       | Mute icon                                          | Mute (from the App or by tapping in the Touch<br>Area when TV SoundConnect is active.) |
| Ø               | Group icon (Two circles partially overlapped)      | Group/Surround mode                                                                    |
| 00              | Ungroup icon (Two circles separated)               | Un-Group/Release Surround mode                                                         |
| *               | Bluetooth icon (blinking)                          | Bluetooth Pairing                                                                      |
| Ţ               | TV icon (blinking)                                 | TV SoundConnect Pairing                                                                |
| 0               | Exclamation icon                                   | Wireless router disconnected                                                           |
| 奈 Wi-Fi Pairing |                                                    | Wi-Fi mode                                                                             |

#### <R1 LED indicator>

| LED Colour                                                                                                                                                                                    | Description          | Indicated Action               |  |
|-----------------------------------------------------------------------------------------------------------------------------------------------------------------------------------------------|----------------------|--------------------------------|--|
| ON       1) Power On<br>2) Volume max/min         White       1) Touch control<br>2) Wake up<br>3) Any connecting or group action<br>4) StandBy Mode (fade in/out repeatedly then after a few |                      | ,                              |  |
|                                                                                                                                                                                               |                      | 2) Wake up                     |  |
| Red                                                                                                                                                                                           | Flashing (6 seconds) | ) Wireless router disconnected |  |
| Off                                                                                                                                                                                           | All off              | Power Off                      |  |